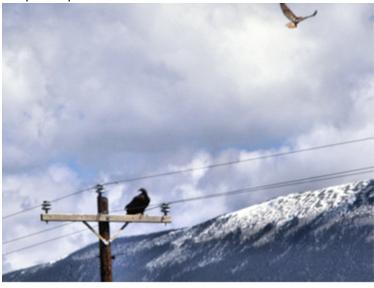

Date: 4/20/2012 8:09:23 PM

Subject: Postcard

Heading home from Socorro. Got off I-25 in Santa Fe to take the scenic route – Espanola, Taos, Eagle Nest, Cimarron, Raton. Saw four golden eagles in, of all places, Eagle Nest. This one got harassed by a red tailed hawk until it ditched the power pole.