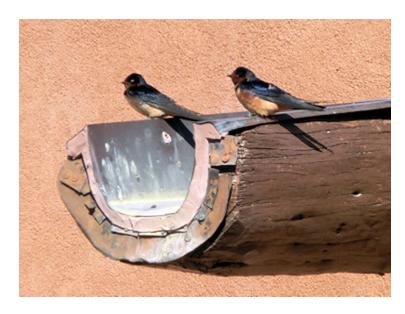

Date: 4/20/2012 8:09:23 PM

Subject: Postcard

Heading home from Socorro. Got off I-25 in Santa Fe to take the scenic route – Espanola, Taos, Eagle Nest, Cimarron, Raton. Saw four golden eagles in, of all places, Eagle Nest. This one got harassed by a red tailed hawk until it ditched the power pole.