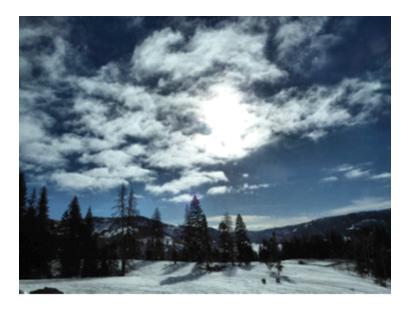

Date: 3/14/2016 8:06:13 PM

Subject: Postcard

We were going to do the casino wrap up tonight but parts of the drive from Bloomfield, NM to Garden City, KS were so scenic we'll just offer a few pics and hold you in agonizing suspense one more day.