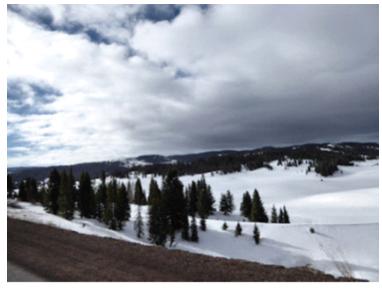

Date: 3/14/2016 8:06:13 PM

Subject: Postcard

We were going to do the casino wrap up tonight but parts of the drive from Bloomfield, NM to Garden City, KS were so scenic we'll just offer a few pics and hold you in agonizing suspense one more day.