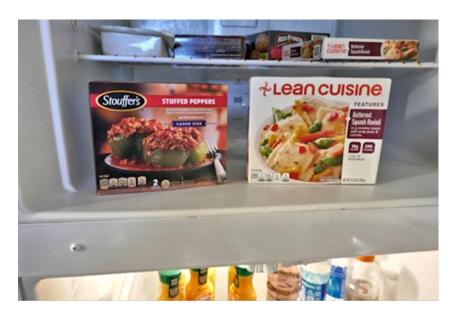

From: Sheila Dieckmann <sheilad711@swbell.net>

Sent: Saturday, October 17, 2020 7:03 PM

To: vaca.dieck.2000@swbell.net

Subject: Postcard

We fairly flew out of Escalante, past enticing red rock scenes.



Past restaurants and motels. Past gift shops and real estate offices. Past cattle ranches and sheep farms, all in search of the elusive Safeway. Which, alas, we never found. But our casita is far enough from anywhere that you need to bring your own food. So we settled for Glazier's Grocery and Honey's Marketplace that, together, had about 2/3 of what we wanted. But we made do.



Eat your hearts out, gourmet wannabes.

D&S